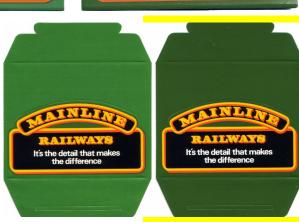

# **Mainline Railways**

# 37275 Point of Sale Items - 1979 (possibly 1978)

## 37275 Original Packaging

A sheet of cardboard folded in half and sealed with tape on the three open edges to hold in the contents. Size 47.5 x 23.5 cm.

### Stockist Sign

Window sticker; to adhere to the inside of the window. Size 17 x 15 cm.









ст.

Window Banner

**Till Stickers** 

Window sticker; to adhere to the inside of the window. Size 45.5 x 16 cm.





It's the detail that makes the difference

Poster Size 42 x 30 cm.







# **Mainline Railways**

# 37277 Point of Sale Items - 1979

## **37277 Original Packaging**

A large cardboard box. Size 47 x 44 x 5.5 cm.



Stockist Sign

Window sticker; to adhere to the inside of the window. Size 17 x 15 cm.



Set of Window Banners (Window Pelmets) Window stickers; to adhere to the inside of the Window. Sizes 45.5 x 22.5 cm (MAINLINE) and 45.5 x 15 cm.

#### MAINLINE RAILWAYS P.O.S. DISPLAY KIT CATALOGUE No.37277

This Kit Contains:-1 SET OF WINDOW BANNERS (3 STRAIGHTS 1 MAINLINE CENTRE) 1 OPEN/CLOSED SIGN 1 STOCKISTS SIGN 1 WINDOW SHOWCARD 1 DISPENSER 10 CUBES INSTRUCTION LEAFLET

## 37277 Mainline P.O.S. Kit Instruction Leaflet





**Open/Closed Sign** Thick card window sticker with plasti