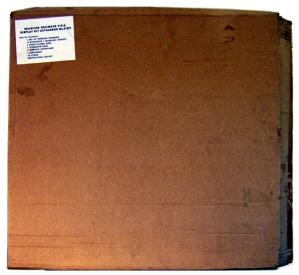

## 37275 Original Packaging

A sheet of cardboard folded in half and sealed with tape on the three open edges to hold in the contents. Size 47.5 x 23.5 cm.