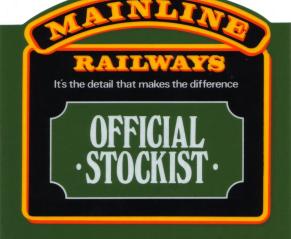

### Stockist Sign

Window sticker; to adhere to the inside of the window. Size 17 x 15 cm.

ст.

Window Banner

**Till Stickers** 

Window sticker; to adhere to the inside of the window. Size 45.5 x 16 cm.

It's the detail that makes the difference