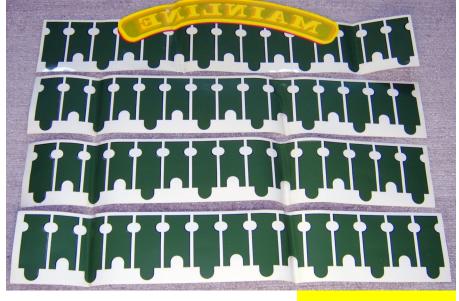

## **37277 Original Packaging**

A large cardboard box. Size 47 x 44 x 5.5 cm.

Stockist Sign

Window sticker; to adhere to the inside of the window. Size 17 x 15 cm.

Set of Window Banners (Window Pelmets) Window stickers; to adhere to the inside of the Window. Sizes 45.5 x 22.5 cm (MAINLINE) and 45.5 x 15 cm.