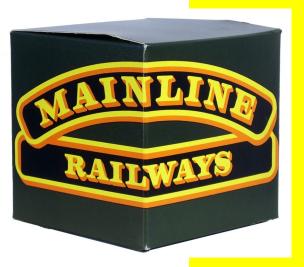

the Window. Sizes 45.5 x 22.5 cm (MAINLINE) and 45.5 x 15 cm.

#### MAINLINE RAILWAYS P.O.S. DISPLAY KIT CATALOGUE No.37277

This Kit Contains:-1 SET OF WINDOW BANNERS (3 STRAIGHTS 1 MAINLINE CENTRE) 1 OPEN/CLOSED SIGN 1 STOCKISTS SIGN 1 WINDOW SHOWCARD 1 DISPENSER 10 CUBES INSTRUCTION LEAFLET

## 37277 Mainline P.O.S. Kit Instruction Leaflet





**Open/Closed Sign** Thick card window sticker with plastic mechanism on rear. Size 22.5 x 26 x 1 cm.





# **Mainline Railways**

## 37277 Point of Sale Items - 1979

### 37277 Window Showcard

Thick card.

Overall size when fully assembled 41 x 46.5 x 12 cm.



## Dispenser

Thick card. Designed to hold 25 catalogues. Overall size when assembled 33 x 34 x 14 cm.



# Cubes

Card. Size unassembled 20 x 29 cm.

Size assembled 10 x 10 x 10 cm.