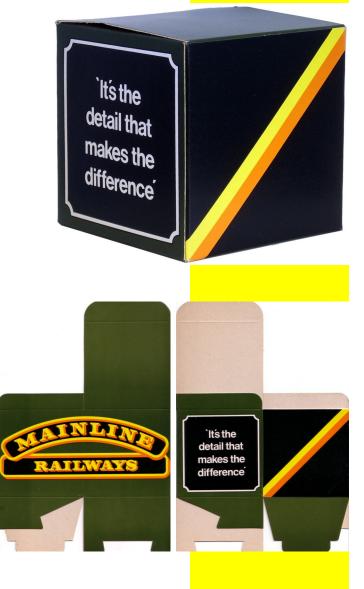

he Window. Sizes 45.5 x 22.5 cm (MAINLINE) and 45.5 x 15 cm.

#### MAINLINE RAILWAYS P.O.S. DISPLAY KIT CATALOGUE No.37277

This Kit Contains:-1 SET OF WINDOW BANNERS (3 STRAIGHTS 1 MAINLINE CENTRE) 1 OPEN/CLOSED SIGN 1 STOCKISTS SIGN 1 WINDOW SHOWCARD 1 DISPENSER 10 CUBES INSTRUCTION LEAFLET

## 37277 Mainline P.O.S. Kit Instruction Leaflet





**Open/Closed Sign** Thick card window sticker with plastic mechanism on rear. Size 22.5 x 26 x 1 cm.





# **Mainline Railways**

## 37277 Point of Sale Items - 1979

### 37277 Window Showcard

Thick card.

Overall size when fully assembled 41 x 46.5 x 12 cm.



## Dispenser

Thick card. Designed to hold 25 catalogues. Overall size when assembled 33 x 34 x 14 cm.



# Cubes

Card. Size unassembled 20 x 29 cm.

Size assembled 10 x 10 x 10 cm.