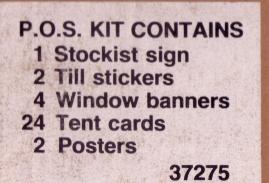

## 37275 Original Packaging

A sheet of cardboard folded in half and sealed with tape on the three open edges to hold in the contents. Size 47.5 x 23.5 cm.