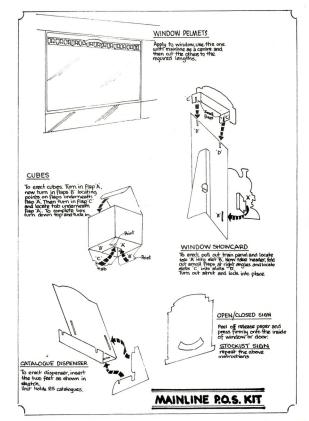

#### MAINLINE RAILWAYS P.O.S. DISPLAY KIT CATALOGUE No.37277

This Kit Contains:-1 SET OF WINDOW BANNERS (3 STRAIGHTS 1 MAINLINE CENTRE) 1 OPEN/CLOSED SIGN 1 STOCKISTS SIGN 1 WINDOW SHOWCARD 1 DISPENSER 10 CUBES INSTRUCTION LEAFLET

## 37277 Mainline P.O.S. Kit Instruction Leaflet

**Open/Closed Sign** Thick card window sticker with plastic mechanism on rear. Size 22.5 x 26 x 1 cm.

### 37277 Window Showcard

Thick card.

Overall size when fully assembled 41 x 46.5 x 12 cm.

## Dispenser

Thick card. Designed to hold 25 catalogues. Overall size when assembled 33 x 34 x 14 cm.