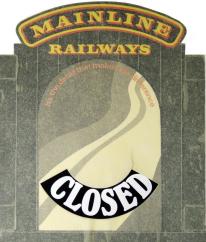

## 37277 Mainline P.O.S. Kit Instruction Leaflet

**Open/Closed Sign** Thick card window sticker with plastic mechanism on rear. Size 22.5 x 26 x 1 cm.