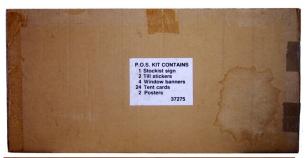

## 37275 Original Packaging

A sheet of cardboard folded in half and sealed with tape on the three open edges to hold in the contents. Size 47.5 x 23.5 cm.