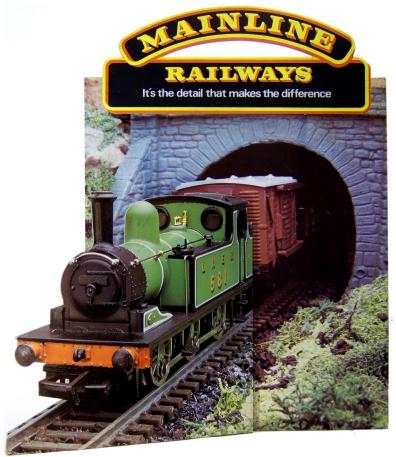

### 37277 Window Showcard

Thick card.

Overall size when fully assembled 41 x 46.5 x 12 cm.