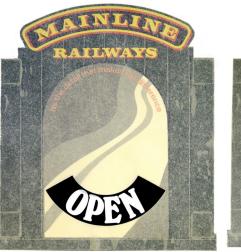

## 37277 Mainline P.O.S. Kit Instruction Leaflet

**Open/Closed Sign** Thick card window sticker with plastic mechanism on rear. Size 22.5 x 26 x 1 cm.