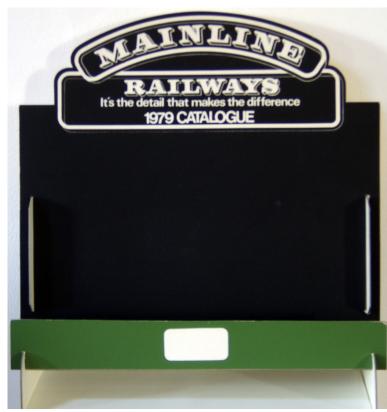

## Dispenser

Thick card. Designed to hold 25 catalogues. Overall size when assembled 33 x 34 x 14 cm.